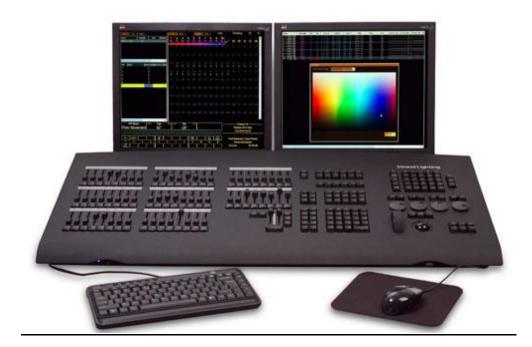

### Item 1: LIGHTING DESK Image and cost

- Strand Palette vl64
- (2) monitor screens

£6,700.00 £160.00

£6,860.00