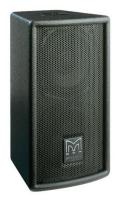

# <u>ltem 4.</u>

| <ul> <li>(6) Martin audio WT15 speakers</li> </ul> | £1,782.00 |  |  |  |
|----------------------------------------------------|-----------|--|--|--|
| • (2) Martin Audio Wedge Speakers                  | £3,000.00 |  |  |  |
| • (3) QSC GX3 Amplifier                            | £240.00   |  |  |  |
| • (100m) speaker cable                             | £140.00   |  |  |  |
|                                                    | £5,572.00 |  |  |  |
|                                                    |           |  |  |  |
| <u>Item 5.</u>                                     |           |  |  |  |
| • (1) macbook air                                  | £1,000.00 |  |  |  |
| (1) notebook desk lock                             | £30.00    |  |  |  |
|                                                    | £1,030.00 |  |  |  |
|                                                    |           |  |  |  |
|                                                    |           |  |  |  |
|                                                    |           |  |  |  |