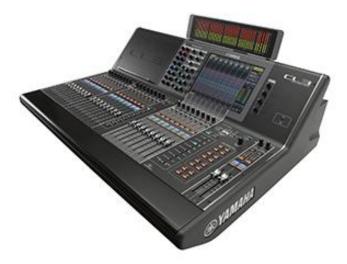

### <u>ltem 1.</u>

| ٠ | Yamaha CL3 Digital desk      | £12,672.00 |
|---|------------------------------|------------|
| ٠ | (2) 32/8 stage boxes         | £4,656.00  |
| • | (4) cat 5 ethernet cable 50m | £170.50    |
| • | (1) network hub              | £50.00     |
|   |                              |            |

£22,716.00